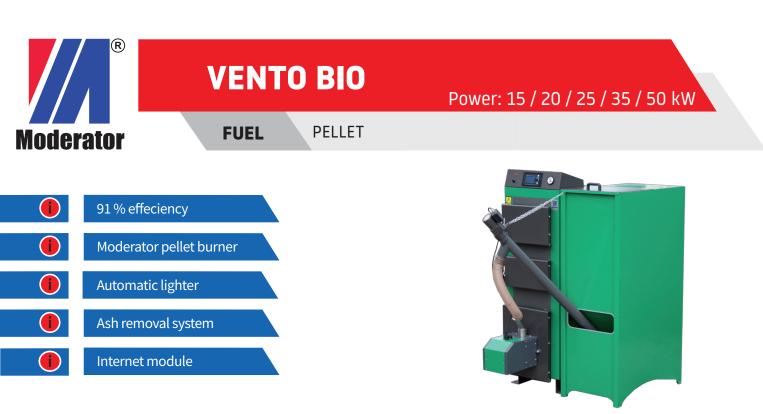

It's fully automatic pellet boiler created with passion for your home.

The heart of boiler is our self-made pellet burner. It is characterized by a high level of combustion, which guarantees exceptional performance regardless of whether we burn high or low quality pellets. The boiler works with all hydraulic systems, is equipped with an automatic ash removal system and has the option of mounting the module for internet control, allowing remote control. Such a combination creates a device that requires minimal involvement in service.

Thanks to the separation of the reservoir and the boiler, Vento BIO is a device that has many combinations of settings and will fit almost in every home boiler room

| VENTO BIO                     |         | 15 kW | 20 kW   | 25 kW    | 35 kW | 50 kW |
|-------------------------------|---------|-------|---------|----------|-------|-------|
| Effieciency                   | %       |       |         | 91       |       |       |
| Water capacity                | l       | 67    | 80      | 95       | 120   | 135   |
| Weight                        | kg      | 333   | 393     | 458      | 510   | 580   |
| Work temp. of heating water   | °C      |       |         | 80       |       |       |
| Min.temp.of return water      | °C      |       |         | 55       |       |       |
| Work pressure                 | bar     |       |         | max. 1,5 |       |       |
| Power supply                  | V       |       |         | 230      |       |       |
| Recommended chimney           | m       |       |         | 8-10     |       |       |
| Min. cross-section of chimney | cm²/Ømm |       | 400/200 | 484/230  |       | /230  |
| Silo capacity                 | m³      |       |         | 0,37     |       |       |
| Min. length                   | cm      | 108,5 | 120,5   | 132,5    | 141,4 | 148,4 |
| Min.width                     | cm      | 970   | 970     | 970      | 113,8 | 113,8 |
| Min.height                    | cm      | 147,5 | 147,5   | 147,5    | 155,1 | 163,1 |
| Boiler length                 | cm      | 83,6  | 95,6    | 107,6    | 105,5 | 113,5 |
| Boiler width                  | cm      | 49,0  | 49,0    | 49,0     | 65,1  | 65,1  |
| Boiler height                 | cm      | 147,5 | 147,5   | 147,5    | 155,1 | 163,1 |
| Diameter of exhaust flue      | Ømm     | 160   |         | 180      |       | 220   |